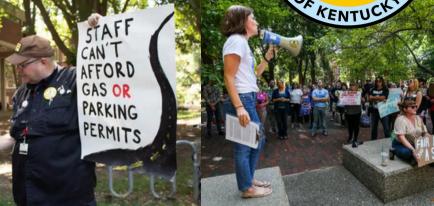

WALL-TO-WALL: a union for all! faculty, staff and student workers

Since 2022, workers at UofL have been organizing ourselves into a union.

## **STATEWIDE**

Kentucky's higher education workers are uniting for a strong, collective voice.

THE PLAN TO WIN: Join your union today!

WALL-TO-WALL: a union for all! faculty, staff and student workers

Since 2022, workers at UofL have been organizing ourselves into a union.